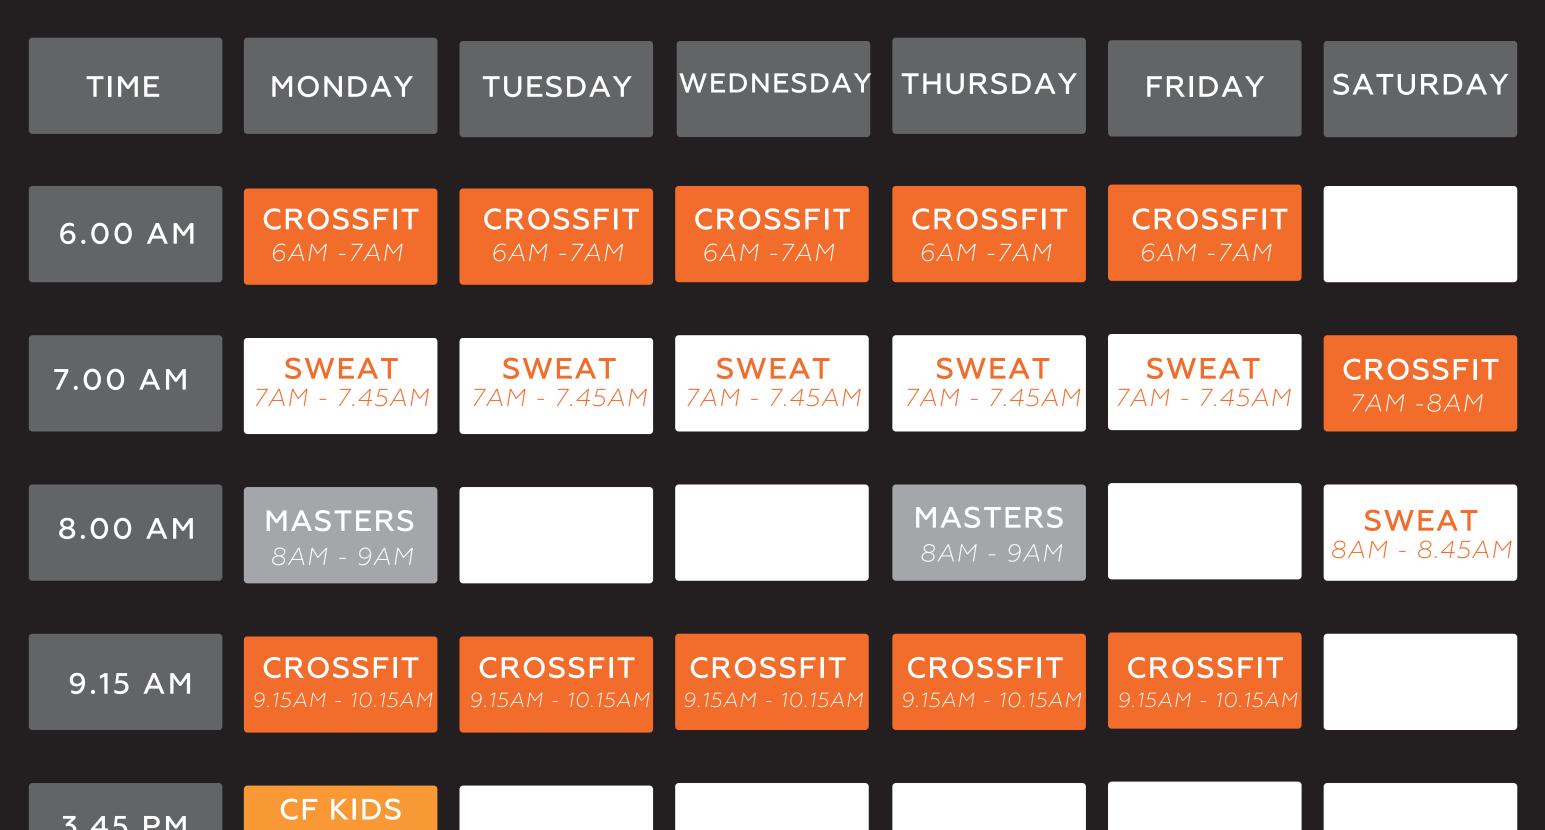

## TIMETICS HUSTLE. GRIND. EXECUTION.

| 5.45 FM | 3.45PM - 4.15PM<br>*TERMLY         |                                    |                                   |                                    |                                    |  |
|---------|------------------------------------|------------------------------------|-----------------------------------|------------------------------------|------------------------------------|--|
|         |                                    |                                    |                                   |                                    |                                    |  |
| 4:15 PM |                                    |                                    |                                   |                                    |                                    |  |
|         |                                    |                                    |                                   |                                    |                                    |  |
| 4:30 PM | <b>SWEAT</b><br>4.30PM - 5.25PM    | <b>SWEAT</b><br>4.30PM - 5.25PM    | <b>SWEAT</b><br>4.30PM - 5.25PM   | <b>SWEAT</b><br>4.30PM - 5.25PM    | <b>SWEAT</b><br>4.30PM - 5.25PM    |  |
|         |                                    |                                    |                                   |                                    |                                    |  |
| 5:30 PM | <b>CROSSFIT</b><br>5.30PM - 6.30PM | <b>CROSSFIT</b><br>5.30PM - 6.30PM | <b>CROSSFIT</b><br>5.30PM- 6.30PM | <b>CROSSFIT</b><br>5.30PM - 6.30PM | <b>CROSSFIT</b><br>5.30PM - 6.30PM |  |